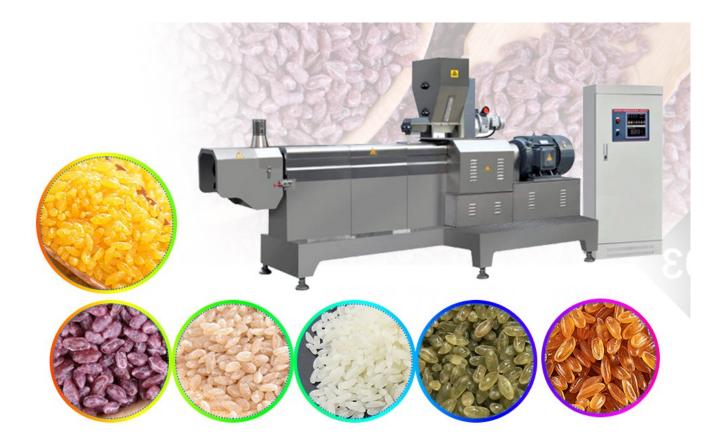

## What Is The Artificial Rice Production Line?

This artificial rice production line is developed by Shandong Loyal Industrial Co., Ltd. for the large amount of nutrients lost in the rice during the traditional rice milling process.

This <u>artificial rice production line</u> is developed by Shandong Loyal Industrial Co., Ltd. for the large amount of nutrients lost in the rice during the traditional rice milling process. Rice and its by-products can be made into highly value-added products through the extrusion process. In this process, broken rice and rice bran can be reused. The entire production process is simple and easy to operate: the broken rice is crushed and mixed with a certain amount of water, oil, etc., at a certain temperature, the raw materials are matured in the food extruder machine, and then extruded by the die to form a rice shape, and finally reconstituted The rice grains are dried at a low temperature. This extrusion technology effectively avoids the loss of nutrients, and thus becomes nutrient-rich fortified rice.

Advantages:

1. The design of the whole machine is compact and reasonable, and the operation is convenient. The equipment section is equipped with a conditioner to pre-curing the materials.

- 2. PLC touch screen operation, simple and quick
- 3. International brand electrical devices, big brands, reliable