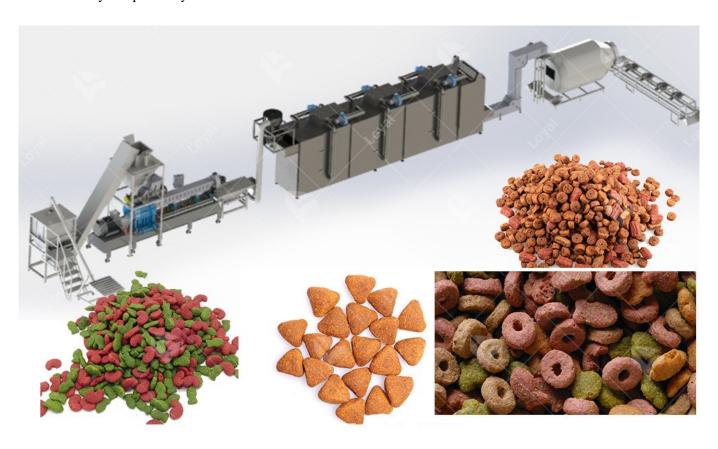

# Introduction Of Pet Food Making Machine:

Pet food making machine is a mechanical equipment that is used to produce pet foods, such as dog food, cat food, fish food, and other specialized pet foods. The machine is designed to mix, grind, extrude, and dry the ingredients used to make the pet food. The pet food making machine is a cost-effective and efficient way of producing the best quality pet food with proper nutritional content. The machine is designed to produce consistent and high-quality pet food, regardless of the ingredients used. The use of pet food making machine ensures that pet owners get high-quality and healthy pet food that is safe for their pets, while pet food manufacturers can rely on the machine to produce large quantities of pet food efficiently and profitably.

#### The Pet Food Production Line Details?

| Capacity        | 120kg-1000kg                                                             |  |
|-----------------|--------------------------------------------------------------------------|--|
| Power Supply    | Based On 380V 50 Hz 3 Phase. Customized According To Your Local Power.   |  |
| Machine Details | 1.Stainless Steel,:201, 304, 316, On Request                             |  |
|                 | 2. Electric Parts Can Be Abb, Delta, Fuji, Siemens; Famous Brand As Your |  |
|                 | Demand.                                                                  |  |
| Certificate     | CE,GOST,TUV,BV                                                           |  |
| Raw Material    | erial Wheat flour, Corn, Rice, Oat, etc.                                 |  |
| Products Color  | s Color White, Yellow                                                    |  |

## Flow Chart Of Commercial Pet Food Processing Line:

Grinding and mixing?Pre-conditioning?Extrusion?Drying?Coating and seasoning?Cooling and packaging

# The Equipment Using In The Pet Food Making Machine:

Mixer ---- Screw Conveyor ---- Twin Screw extruder--- Air conveyor --- Multi-layer Oven ---- Hoister --- Seasoning Line ---- Cooling Machine