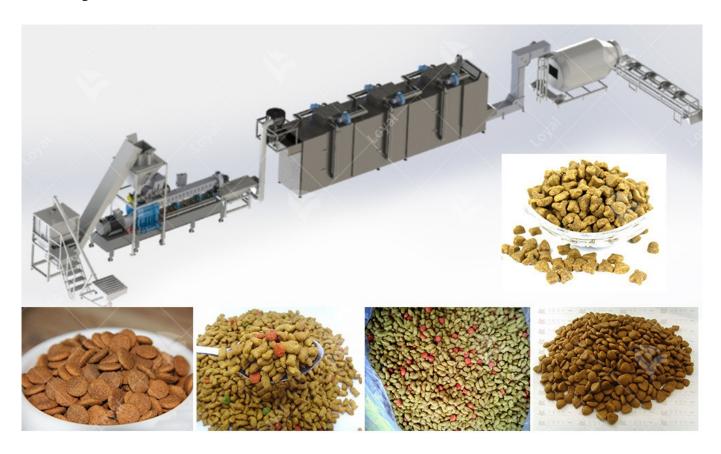

# Introduction Of Pet Food Making Machine:

Pet food making machine is a mechanical equipment that is used to produce pet foods, such as dog food, cat food, fish food, and other specialized pet foods. The machine is designed to mix, grind, extrude, and dry the ingredients used to make the pet food. The pet food making machine is a cost-effective and efficient way of producing the best quality pet food with proper nutritional content. The machine is designed to produce consistent and high-quality pet food, regardless of the ingredients used. The use of pet food making machine ensures that pet owners get high-quality and healthy pet food that is safe for their pets, while pet food manufacturers can rely on the machine to produce large quantities of pet food efficiently and profitably.

#### The Pet Food Production Line Details?

| Capacity        | 120kg-1000kg                                                             |  |
|-----------------|--------------------------------------------------------------------------|--|
| Power Supply    | Based On 380V 50 Hz 3 Phase. Customized According To Your Local Power.   |  |
| Machine Details | 1.Stainless Steel,:201, 304, 316, On Request                             |  |
|                 | 2. Electric Parts Can Be Abb, Delta, Fuji, Siemens; Famous Brand As Your |  |
|                 | Demand.                                                                  |  |
| Certificate     | CE,GOST,TUV,BV                                                           |  |
| Raw Material    | erial Wheat flour, Corn, Rice, Oat, etc.                                 |  |
| Products Color  | s Color White, Yellow                                                    |  |

## Flow Chart Of Commercial Pet Food Processing Line:

Grinding and mixing?Pre-conditioning?Extrusion?Drying?Coating and seasoning?Cooling and packaging

# The Equipment Using In The Pet Food Making Machine:

Mixer ---- Screw Conveyor ---- Twin Screw extruder--- Air conveyor --- Multi-layer Oven ---- Hoister --- Seasoning Line ---- Cooling Machine