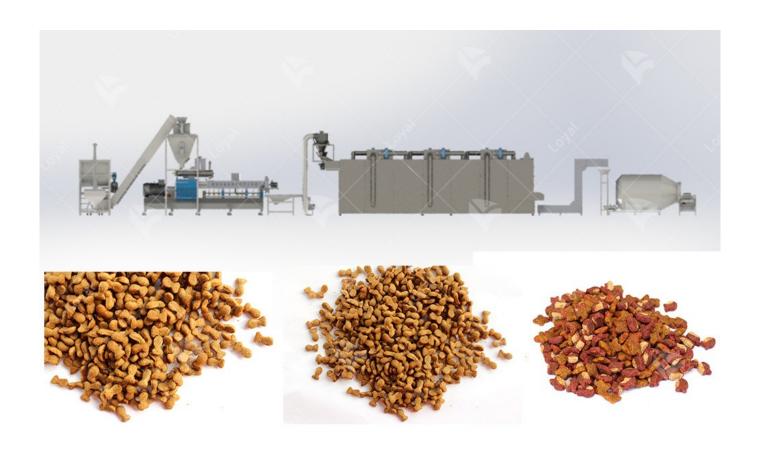

# Introduction Of Pet Food Making Machine:

Pet food making machine is a mechanical equipment that is used to produce pet foods, such as dog food, cat food, fish food, and other specialized pet foods. The machine is designed to mix, grind, extrude, and dry the ingredients used to make the pet food. The pet food making machine is a cost-effective and efficient way of producing the best quality pet food with proper nutritional content. The machine is designed to produce consistent and high-quality pet food, regardless of the ingredients used. The use of pet food making machine ensures that pet owners get high-quality and healthy pet food that is safe for their pets, while pet food manufacturers can rely on the machine to produce large quantities of pet food efficiently and profitably.

#### The Pet Food Production Line Details?

| Capacity        | 120kg-1000kg                                                             |  |
|-----------------|--------------------------------------------------------------------------|--|
| Power Supply    | Based On 380V 50 Hz 3 Phase. Customized According To Your Local Power.   |  |
| Machine Details | 1.Stainless Steel,:201, 304, 316, On Request                             |  |
|                 | 2. Electric Parts Can Be Abb, Delta, Fuji, Siemens; Famous Brand As Your |  |
|                 | Demand.                                                                  |  |
| Certificate     | CE,GOST,TUV,BV                                                           |  |
| Raw Material    | erial Wheat flour, Corn, Rice, Oat, etc.                                 |  |
| Products Color  | s Color White, Yellow                                                    |  |

## Flow Chart Of Commercial Pet Food Processing Line:

Grinding and mixing?Pre-conditioning?Extrusion?Drying?Coating and seasoning?Cooling and packaging

# The Equipment Using In The Pet Food Making Machine:

Mixer ---- Screw Conveyor ---- Twin Screw extruder--- Air conveyor --- Multi-layer Oven ---- Hoister --- Seasoning Line ---- Cooling Machine