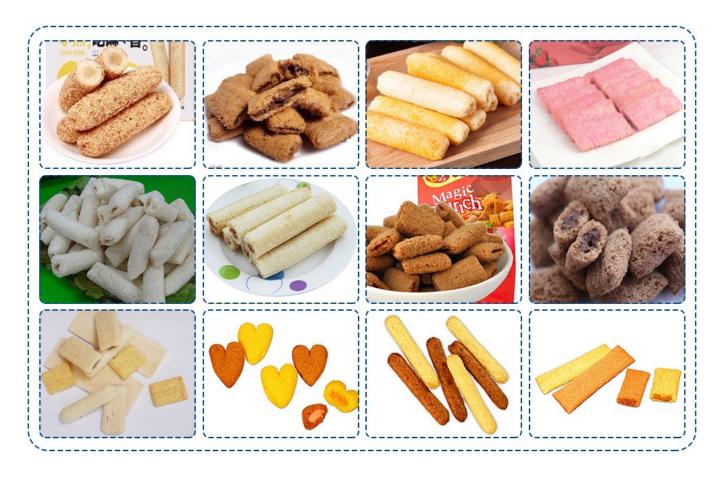

## What Is The Overall Composition Of The Core Filling Snack Production Line?

The core filling snack making machine adopts advanced puffing and extrusion technology. By changing the mold and changing the production process. Make it easier for operators. It can better produce various kinds of snacks such as wheat siu, rice crackers and rice crackers that are popular in the market to meet market demand.

The core filling snack making machine adopts advanced puffing and extrusion technology. By changing the mold and changing the production process. Make it easier for operators. It can better produce various kinds of snacks such as wheat siu, rice crackers and rice crackers that are popular in the market to meet market demand. The core filling snack extruder machine has a small footprint, flexible configuration, easy operation and strong adaptability. Well received by the industry.