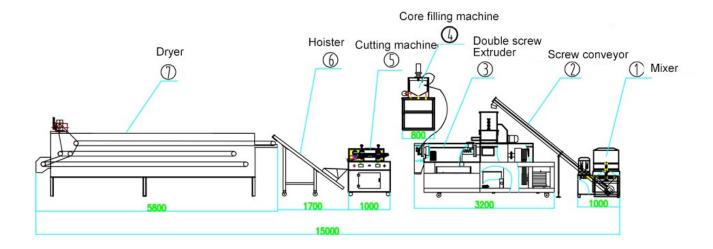

The core filling snack making equipment produced by Shandong Loyal is composed of powder mixer, screw conveyor, twin screw extruder, sandwich machine, shaping machine, elevator, electric oven, and automatic seasoning machine. Among them, the powder mixer is generally used to mix and prepare various powders. And it can also be used for the preparation of raw materials. Shorten the manual mixing time, save time and effort.

Screw conveyor is used to transport raw materials. Our company's screw conveyors are stable, cold and heat resistant, and have a long service life. Twin-screw extruders are widely used and have high precision. The products produced are of high quality, simple equipment operation and reliable performance.

The automatic core filling snack making procession line is mainly used to fill the product with compound sandwiches such as chocolate. Make the product more unique in taste. It is more adaptable to popular tastes. The shaping machine is mainly to shape the product. According to the market demand, the products are shaped to adapt to the market shape and size. The performance of the hoist and the screw conveyor are basically the same, and they are both used to convey products.

2/3

The sandwich-shaped products are conveyed to the electric oven through the elevator, and the products are cured. Has reached the effect of being edible. Finally, seasoning is carried out through a double drum seasoning machine or a single drum seasoning machine. This industrial core filling snack making machine is equipped with automatic dusting function, adjustable inclination, convenient operation, high output, safety and sanitation, adjustable mixing time, uniform mixing, and automatic discharge. It can season and mix different shapes of food.