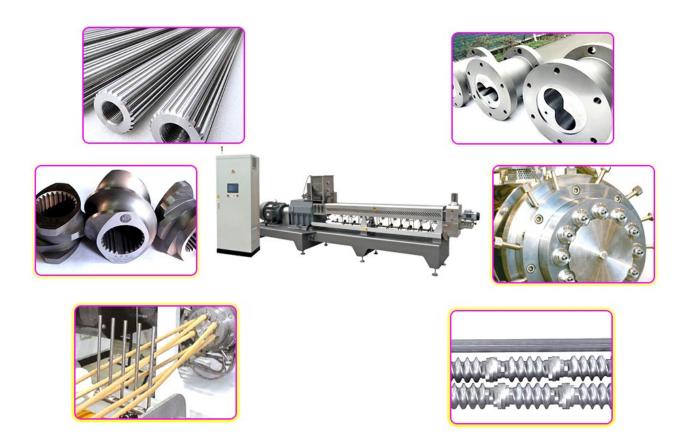

Screw conveyor is used to transport raw materials. Our company's screw conveyors are stable, cold and heat resistant, and have a long service life. Twin-screw extruders are widely used and have high precision. The products produced are of high quality, simple equipment operation and reliable performance.