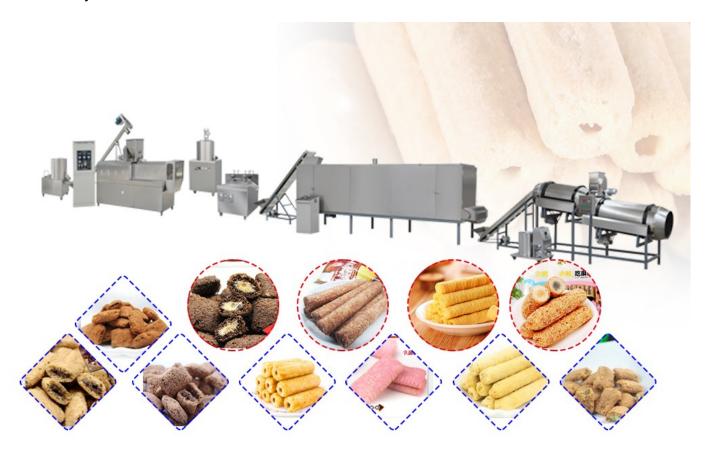

The core filling snack making equipment produced by Shandong Loyal is composed of powder mixer, screw conveyor, twin screw extruder, sandwich machine, shaping machine, elevator, electric oven, and automatic seasoning machine. Among them, the powder mixer is generally used to mix and prepare various powders. And it can also be used for the preparation of raw materials. Shorten the manual mixing time, save time and effort.

Screw conveyor is used to transport raw materials. Our company's screw conveyors are stable, cold and heat resistant, and have a long service life. Twin-screw extruders are widely used and have high precision. The products produced are of high quality, simple equipment operation and reliable performance.

The automatic core filling snack making procession line is mainly used to fill the product with compound sandwiches such as chocolate. Make the product more unique in taste. It is more adaptable to popular tastes. The shaping machine is mainly to shape the product. According to the market demand, the products are shaped to adapt to the market shape and size. The performance of the hoist and the screw conveyor are basically the same, and they are both used to convey products.

2/3

The sandwich-shaped products are conveyed to the electric oven through the elevator, and the products are cured. Has reached the effect of being edible. Finally, seasoning is carried out through a double drum seasoning machine or a single drum seasoning machine. This industrial core filling snack making machine is equipped with automatic dusting function, adjustable inclination, convenient operation, high output, safety and sanitation, adjustable mixing time, uniform mixing, and automatic discharge. It can season and mix different shapes of food.