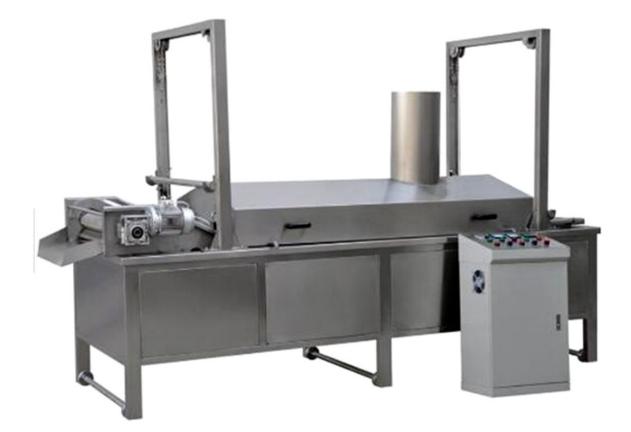

Details Of The Electric Fried Deep Batch Fryer Machine

Product Parameter Of Industrial Batch Fryer Machine

| Model    | Capacity | Heating Type    | Dimension       | Weight |
|----------|----------|-----------------|-----------------|--------|
| BFM-1000 | 100kg/h  | Electrical, Gas | 1600*1400*1550m | 500kg  |
|          |          |                 | m               |        |
| BFM1200  | 150kg/h  | Electrical, Gas | 1600*1300*1650m | 600kg  |
|          |          |                 | m               |        |
| BFM1500  | 200kg/h  | Electrical,Gas  | 1900*1600*1700m | 780kg  |
|          |          |                 | m               |        |