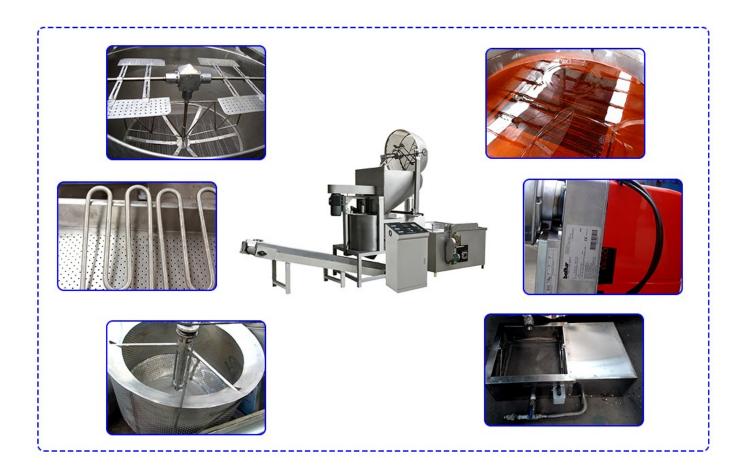

Introduction Of The Deep Batch Fryer Machine

1. The main body of this machine is made of stainless steel.

2. This machine adopts a hybrid mode of rotation and rotation synchronization. This will ensure the uniformity of the fried food and prevent the food from sticking to each other due to squeezing.

3. The automatic unloading system reduces labor intensity and improves product quality.

Note: Coal and natural gas can be used as energy sources.

Special sizes and requirements can be met according to customer needs.

Advantages Of The Automatic Deep Batch Fryer Machine

1. It uses electricity as the heat source, automatically discharges, and mixes automatically, making the operation very simple.

2.It is based on all-oil technology and automatically filters residues, which can extend the oil change interval and reduce costs.

3. The machine is made of high-quality stainless steel, exquisite workmanship, strong and durable.

4. The intelligent digital display temperature controller is convenient and practical.

5. The temperature control is automatic, and the inferior oil is also separated, which is completely safe and easy to clean.