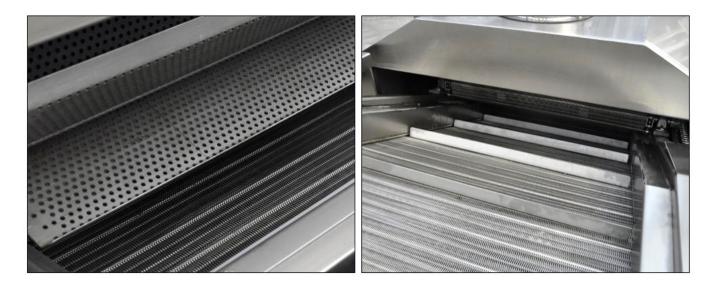

Advantages Of The Automatic Deep Batch Fryer Machine

1. It uses electricity as the heat source, automatically discharges, and mixes automatically, making the operation very simple.

2.It is based on all-oil technology and automatically filters residues, which can extend the oil change interval and reduce costs.

3. The machine is made of high-quality stainless steel, exquisite workmanship, strong and durable.

4. The intelligent digital display temperature controller is convenient and practical.

5. The temperature control is automatic, and the inferior oil is also separated, which is completely safe and easy to clean.