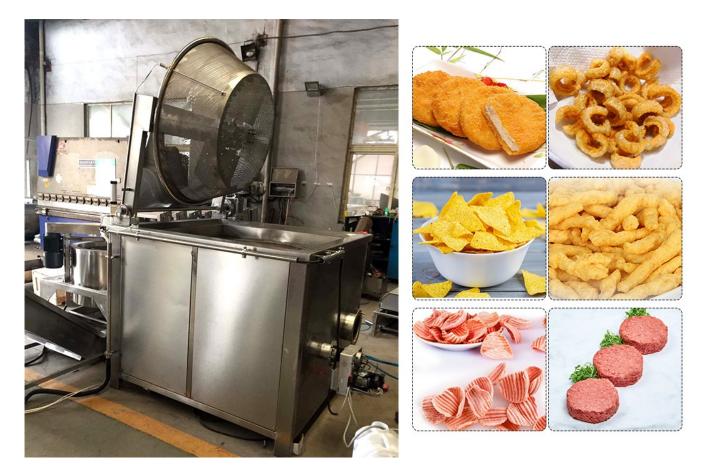

## How Does The Deep Batch Fryer Machine Work

The batch fryer machine is an efficient and easy-to-operate machine in the industrial production of fried snacks, various nuts and meats, fish etc.

The heat source of the oil can be electric or natural gas, and the time and temperature can be controlled by the control panel.

Introduction Of The Deep Batch Fryer Machine

1. The main body of this machine is made of stainless steel.

2. This machine adopts a hybrid mode of rotation and rotation synchronization. This will ensure the uniformity of the fried food and prevent the food from sticking to each other due to squeezing.

3. The automatic unloading system reduces labor intensity and improves product quality.

Note: Coal and natural gas can be used as energy sources.

Special sizes and requirements can be met according to customer needs.