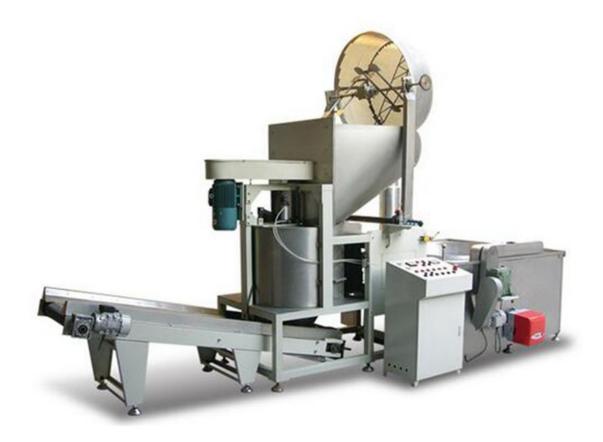

## 1. Commercial Batch Frying Machine Description

It is special designed for the nuts frying: Frying machine--Centrifugal deoil machine--Conveyor.

The frying machine is batch fryer and each time can put around 20kg/h. Automatic feeding, mixing and discharging. It can save the investment and big capacity from 100kg/h to 500kg/h.

#### 3. Parameters Of Batch Frying Machine Description

| Model    | Dimension(mm)  | Weight(kg) | Power(kw) | Capacity   |
|----------|----------------|------------|-----------|------------|
| ACYG1000 | 1400*1200*1600 | 300kg      | 36kw      | 20kg/batch |
| ACYG1200 | 1600*1300*1650 | 400kg      | 48kw      | 30kg/batch |
| ACYG1500 | 1900*1600*1700 | 580kg      | 60kw      | 50kg/batch |