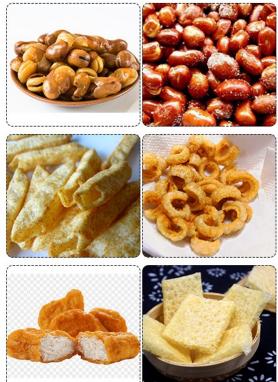

# What Are The Advantages Of Batch Frying Machine

As the professional Automatic Batch Frying Machine manufacturer/supplier ,our frying machine design good manufacturing process. Industrial frying machine can fried snacks for sale.

## 1. Commercial Batch Frying Machine Description

It is special designed for the nuts frying: Frying machine--Centrifugal deoil machine--Conveyor.

The frying machine is batch fryer and each time can put around 20kg/h. Automatic feeding, mixing and discharging. It can save the investment and big capacity from 100kg/h to 500kg/h.