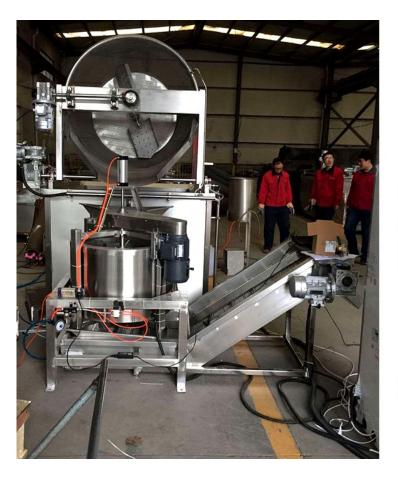

## 1. Commercial Batch Frying Machine Description

It is special designed for the nuts frying: Frying machine--Centrifugal deoil machine--Conveyor.

The frying machine is batch fryer and each time can put around 20kg/h. Automatic feeding, mixing and discharging. It can save the investment and big capacity from 100kg/h to 500kg/h.

#### 2. Why You Must Choose Us

- 1. Unique Designed Mixing Wings ensure the even and complete frying effect.
- 2. Centrifuge De-oiling Drum's powerful oil-removing function keeps the final products crispy, non-oily and fresh taste.

- 3. Separate Controller Box allows to adjust the frying and de-oiling time and frying temperature as required.
- 4. Various Heating Methods Optional, Electricity, Natural Gas, LPG, Steam.
- 5. Oil Collector at the bottom of De-oiling Machine helps to save the oil for recycling use.
- 6. Stainess Steel Cooling Belt is quite easier to clean and also the cooling fan on the top will help the fried products cool down in short time.