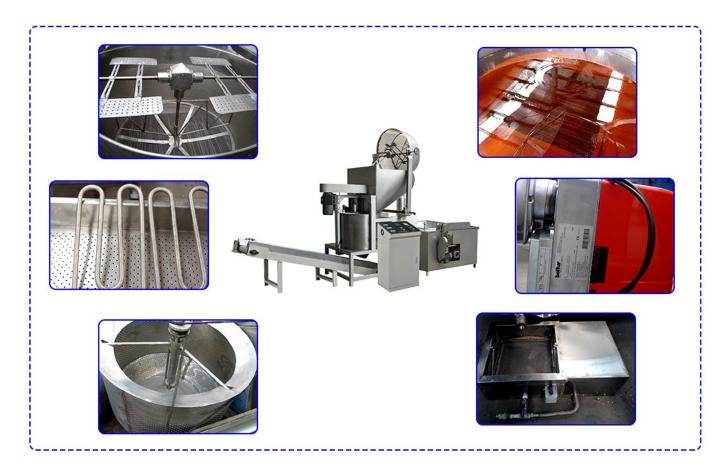

#### 2. Why You Must Choose Us

- 1. Unique Designed Mixing Wings ensure the even and complete frying effect.
- 2. Centrifuge De-oiling Drum's powerful oil-removing function keeps the final products crispy, non-oily and fresh taste.

- 3. Separate Controller Box allows to adjust the frying and de-oiling time and frying temperature as required.
- 4. Various Heating Methods Optional, Electricity, Natural Gas, LPG, Steam.
- 5. Oil Collector at the bottom of De-oiling Machine helps to save the oil for recycling use.
- 6. Stainess Steel Cooling Belt is quite easier to clean and also the cooling fan on the top will help the fried products cool down in short time.